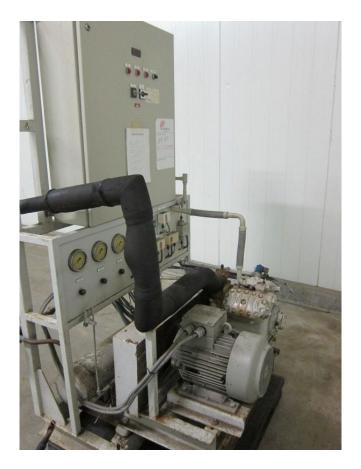

#### **Used Bitzer 4H.2**

Used Bitzer 4H.2 freon compressor, complete with unloaded start, pressure safety switches, pressure gauges, liquid receiver, liquid line filter drier, sight glass and control panel. This unit has a cooling capacity of 54,8 kW at  $0^{\circ}\text{C}/+40^{\circ}\text{C}$ .

### **Specifications**

| Brand                                                                               | Bitzer                                                                                  |
|-------------------------------------------------------------------------------------|-----------------------------------------------------------------------------------------|
| Туре                                                                                | 4H.2                                                                                    |
| Refrigerant                                                                         | Freon                                                                                   |
| kW at 0ºC/+40ºC                                                                     | 54,8                                                                                    |
| kW at -5°C/+40°C                                                                    | 45,7                                                                                    |
| kW at -10°C/+40°C                                                                   | 37,7                                                                                    |
| kW at -20°C/+40°C                                                                   | 24,8                                                                                    |
| kW at -30°C/+40°C                                                                   | 15,3                                                                                    |
| kW at -40°C/+40°C                                                                   | 8,4                                                                                     |
| Electromotor Specs                                                                  | 15 kW at 1460 RPM                                                                       |
| Unloaded Start                                                                      | 1                                                                                       |
| On steel base frame                                                                 | ✓                                                                                       |
| Pressure safety switches                                                            | /                                                                                       |
| Hp/Lp/Op                                                                            |                                                                                         |
|                                                                                     |                                                                                         |
| Pressure gauges                                                                     | ✓                                                                                       |
| Pressure gauges<br>Hp/Lp/Op                                                         | /                                                                                       |
|                                                                                     | /                                                                                       |
| Hp/Lp/Op                                                                            |                                                                                         |
| Hp/Lp/Op<br>Liquid receiver                                                         | /                                                                                       |
| Hp/Lp/Op Liquid receiver Liquid line filter drier                                   | /                                                                                       |
| Hp/Lp/Op Liquid receiver Liquid line filter drier Sight Glass                       | /<br>/                                                                                  |
| Hp/Lp/Op Liquid receiver Liquid line filter drier Sight Glass Control panel         |                                                                                         |
| Hp/Lp/Op Liquid receiver Liquid line filter drier Sight Glass Control panel         | / / / / # // Electromotor: 15 kW                                                        |
| Hp/Lp/Op Liquid receiver Liquid line filter drier Sight Glass Control panel         | / / / / # // Electromotor: 15 kW at 1460 RPM // Pully EM:                               |
| Hp/Lp/Op Liquid receiver Liquid line filter drier Sight Glass Control panel         | / / / / # // Electromotor: 15 kW at 1460 RPM // Pully EM: 200 mm / Pully compr.:        |
| Hp/Lp/Op Liquid receiver Liquid line filter drier Sight Glass Control panel Remarks | / / / / # // Electromotor: 15 kW at 1460 RPM // Pully EM: 200 mm / Pully compr.: 220 mm |