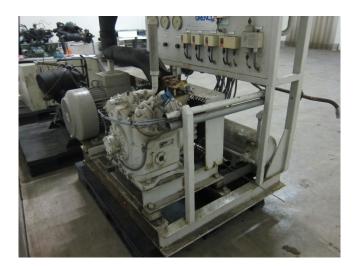

### Bitzer 4H.2

#### **Used Bitzer 4H.2**

Used Bitzer 4H.2 freon compressor, complete with unloaded start, pressure safety switches, pressure gauges, liquid receiver, liquid line filter drier, sight glass and control panel. This unit has a cooling capacity of 54,8 kW at  $0^{\circ}\text{C}/+40^{\circ}\text{C}$ .