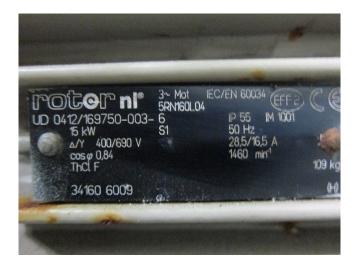

### **Specifications**

| Brand                                                                               | Bitzer                                                                                  |
|-------------------------------------------------------------------------------------|-----------------------------------------------------------------------------------------|
| Туре                                                                                | 4H.2                                                                                    |
| Refrigerant                                                                         | Freon                                                                                   |
| kW at 0ºC/+40ºC                                                                     | 54,8                                                                                    |
| kW at -5°C/+40°C                                                                    | 45,7                                                                                    |
| kW at -10°C/+40°C                                                                   | 37,7                                                                                    |
| kW at -20°C/+40°C                                                                   | 24,8                                                                                    |
| kW at -30°C/+40°C                                                                   | 15,3                                                                                    |
| kW at -40°C/+40°C                                                                   | 8,4                                                                                     |
| Electromotor Specs                                                                  | 15 kW at 1460 RPM                                                                       |
| Unloaded Start                                                                      | 1                                                                                       |
| On steel base frame                                                                 | ✓                                                                                       |
| Pressure safety switches                                                            | /                                                                                       |
| Hp/Lp/Op                                                                            |                                                                                         |
|                                                                                     |                                                                                         |
| Pressure gauges                                                                     | ✓                                                                                       |
| Pressure gauges<br>Hp/Lp/Op                                                         | /                                                                                       |
|                                                                                     | /                                                                                       |
| Hp/Lp/Op                                                                            |                                                                                         |
| Hp/Lp/Op<br>Liquid receiver                                                         | /                                                                                       |
| Hp/Lp/Op Liquid receiver Liquid line filter drier                                   | /                                                                                       |
| Hp/Lp/Op Liquid receiver Liquid line filter drier Sight Glass                       | /<br>/                                                                                  |
| Hp/Lp/Op Liquid receiver Liquid line filter drier Sight Glass Control panel         |                                                                                         |
| Hp/Lp/Op Liquid receiver Liquid line filter drier Sight Glass Control panel         | / / / / # // Electromotor: 15 kW                                                        |
| Hp/Lp/Op Liquid receiver Liquid line filter drier Sight Glass Control panel         | / / / / # // Electromotor: 15 kW at 1460 RPM // Pully EM:                               |
| Hp/Lp/Op Liquid receiver Liquid line filter drier Sight Glass Control panel         | / / / / # // Electromotor: 15 kW at 1460 RPM // Pully EM: 200 mm / Pully compr.:        |
| Hp/Lp/Op Liquid receiver Liquid line filter drier Sight Glass Control panel Remarks | / / / / # // Electromotor: 15 kW at 1460 RPM // Pully EM: 200 mm / Pully compr.: 220 mm |

#### **Used Bitzer 4H.2**

Used Bitzer 4H.2 freon compressor, complete with unloaded start, pressure safety switches, pressure gauges, liquid receiver, liquid line filter drier, sight glass and control panel. This unit has a cooling capacity of 54,8 kW at  $0^{\circ}\text{C}/+40^{\circ}\text{C}$ .