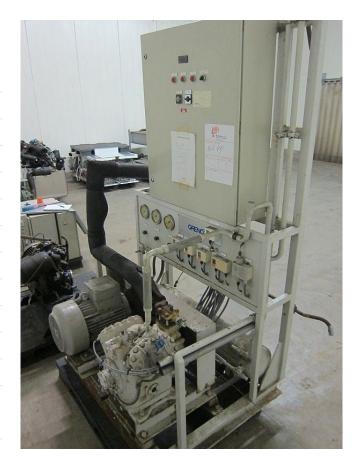

#### **Used Bitzer 4H.2**

Used Bitzer 4H.2 freon compressor, complete with unloaded start, pressure safety switches, pressure gauges, liquid receiver, liquid line filter drier, sight glass and control panel. This unit has a cooling capacity of 54,8 kW at  $0^{\circ}\text{C}/+40^{\circ}\text{C}$ .

### **Specifications**

| Brand                                                                               | Bitzer                                                                                  |
|-------------------------------------------------------------------------------------|-----------------------------------------------------------------------------------------|
| Туре                                                                                | 4H.2                                                                                    |
| Refrigerant                                                                         | Freon                                                                                   |
| kW at 0ºC/+40ºC                                                                     | 54,8                                                                                    |
| kW at -5°C/+40°C                                                                    | 45,7                                                                                    |
| kW at -10°C/+40°C                                                                   | 37,7                                                                                    |
| kW at -20°C/+40°C                                                                   | 24,8                                                                                    |
| kW at -30°C/+40°C                                                                   | 15,3                                                                                    |
| kW at -40°C/+40°C                                                                   | 8,4                                                                                     |
| Electromotor Specs                                                                  | 15 kW at 1460 RPM                                                                       |
| Unloaded Start                                                                      | 1                                                                                       |
| On steel base frame                                                                 | ✓                                                                                       |
| Pressure safety switches                                                            | /                                                                                       |
| Hp/Lp/Op                                                                            |                                                                                         |
|                                                                                     |                                                                                         |
| Pressure gauges                                                                     | ✓                                                                                       |
| Pressure gauges<br>Hp/Lp/Op                                                         | /                                                                                       |
|                                                                                     | /                                                                                       |
| Hp/Lp/Op                                                                            |                                                                                         |
| Hp/Lp/Op<br>Liquid receiver                                                         | /                                                                                       |
| Hp/Lp/Op Liquid receiver Liquid line filter drier                                   | /                                                                                       |
| Hp/Lp/Op Liquid receiver Liquid line filter drier Sight Glass                       | /<br>/                                                                                  |
| Hp/Lp/Op Liquid receiver Liquid line filter drier Sight Glass Control panel         |                                                                                         |
| Hp/Lp/Op Liquid receiver Liquid line filter drier Sight Glass Control panel         | / / / / # // Electromotor: 15 kW                                                        |
| Hp/Lp/Op Liquid receiver Liquid line filter drier Sight Glass Control panel         | / / / / # // Electromotor: 15 kW at 1460 RPM // Pully EM:                               |
| Hp/Lp/Op Liquid receiver Liquid line filter drier Sight Glass Control panel         | / / / / # // Electromotor: 15 kW at 1460 RPM // Pully EM: 200 mm / Pully compr.:        |
| Hp/Lp/Op Liquid receiver Liquid line filter drier Sight Glass Control panel Remarks | / / / / # // Electromotor: 15 kW at 1460 RPM // Pully EM: 200 mm / Pully compr.: 220 mm |