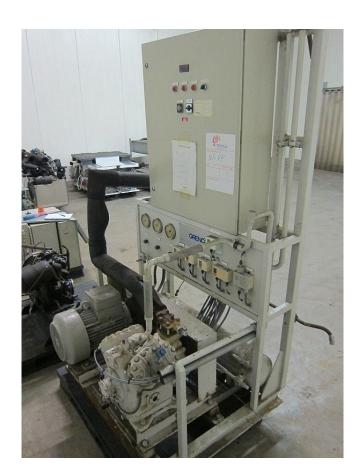

#### **Used Bitzer 4H.2**

Used Bitzer 4H.2 freon compressor, complete with unloaded start, pressure safety switches, pressure gauges, liquid receiver, liquid line filter drier, sight glass and control panel. This unit has a cooling capacity of 54,8 kW at  $0^{\circ}\text{C}/+40^{\circ}\text{C}$ .

### **Specifications**

| Brand                                                                               | Bitzer                                                                                  |
|-------------------------------------------------------------------------------------|-----------------------------------------------------------------------------------------|
| Туре                                                                                | 4H.2                                                                                    |
| Refrigerant                                                                         | Freon                                                                                   |
| kW at 0ºC/+40ºC                                                                     | 54,8                                                                                    |
| kW at -5°C/+40°C                                                                    | 45,7                                                                                    |
| kW at -10°C/+40°C                                                                   | 37,7                                                                                    |
| kW at -20°C/+40°C                                                                   | 24,8                                                                                    |
| kW at -30°C/+40°C                                                                   | 15,3                                                                                    |
| kW at -40°C/+40°C                                                                   | 8,4                                                                                     |
| Electromotor Specs                                                                  | 15 kW at 1460 RPM                                                                       |
| Unloaded Start                                                                      | 1                                                                                       |
| On steel base frame                                                                 | ✓                                                                                       |
| Pressure safety switches                                                            | /                                                                                       |
| Hp/Lp/Op                                                                            |                                                                                         |
|                                                                                     |                                                                                         |
| Pressure gauges                                                                     | ✓                                                                                       |
| Pressure gauges<br>Hp/Lp/Op                                                         | /                                                                                       |
|                                                                                     | /                                                                                       |
| Hp/Lp/Op                                                                            |                                                                                         |
| Hp/Lp/Op<br>Liquid receiver                                                         | /                                                                                       |
| Hp/Lp/Op Liquid receiver Liquid line filter drier                                   | /                                                                                       |
| Hp/Lp/Op Liquid receiver Liquid line filter drier Sight Glass                       | /<br>/                                                                                  |
| Hp/Lp/Op Liquid receiver Liquid line filter drier Sight Glass Control panel         |                                                                                         |
| Hp/Lp/Op Liquid receiver Liquid line filter drier Sight Glass Control panel         | / / / / # // Electromotor: 15 kW                                                        |
| Hp/Lp/Op Liquid receiver Liquid line filter drier Sight Glass Control panel         | / / / / # // Electromotor: 15 kW at 1460 RPM // Pully EM:                               |
| Hp/Lp/Op Liquid receiver Liquid line filter drier Sight Glass Control panel         | / / / / # // Electromotor: 15 kW at 1460 RPM // Pully EM: 200 mm / Pully compr.:        |
| Hp/Lp/Op Liquid receiver Liquid line filter drier Sight Glass Control panel Remarks | / / / / # // Electromotor: 15 kW at 1460 RPM // Pully EM: 200 mm / Pully compr.: 220 mm |