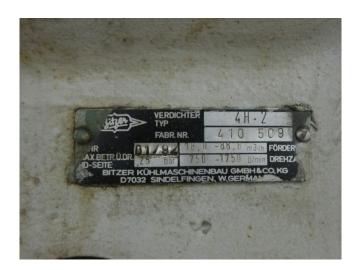

### **Specifications**

| Brand                                                                               | Bitzer                                                                                  |
|-------------------------------------------------------------------------------------|-----------------------------------------------------------------------------------------|
| Туре                                                                                | 4H.2                                                                                    |
| Refrigerant                                                                         | Freon                                                                                   |
| kW at 0ºC/+40ºC                                                                     | 54,8                                                                                    |
| kW at -5°C/+40°C                                                                    | 45,7                                                                                    |
| kW at -10°C/+40°C                                                                   | 37,7                                                                                    |
| kW at -20°C/+40°C                                                                   | 24,8                                                                                    |
| kW at -30°C/+40°C                                                                   | 15,3                                                                                    |
| kW at -40°C/+40°C                                                                   | 8,4                                                                                     |
| Electromotor Specs                                                                  | 15 kW at 1460 RPM                                                                       |
| Unloaded Start                                                                      | 1                                                                                       |
| On steel base frame                                                                 | ✓                                                                                       |
| Pressure safety switches                                                            | /                                                                                       |
| Hp/Lp/Op                                                                            |                                                                                         |
|                                                                                     |                                                                                         |
| Pressure gauges                                                                     | ✓                                                                                       |
| Pressure gauges<br>Hp/Lp/Op                                                         | /                                                                                       |
|                                                                                     | /                                                                                       |
| Hp/Lp/Op                                                                            |                                                                                         |
| Hp/Lp/Op<br>Liquid receiver                                                         | /                                                                                       |
| Hp/Lp/Op Liquid receiver Liquid line filter drier                                   | /                                                                                       |
| Hp/Lp/Op Liquid receiver Liquid line filter drier Sight Glass                       | /<br>/                                                                                  |
| Hp/Lp/Op Liquid receiver Liquid line filter drier Sight Glass Control panel         |                                                                                         |
| Hp/Lp/Op Liquid receiver Liquid line filter drier Sight Glass Control panel         | / / / / # // Electromotor: 15 kW                                                        |
| Hp/Lp/Op Liquid receiver Liquid line filter drier Sight Glass Control panel         | / / / / # // Electromotor: 15 kW at 1460 RPM // Pully EM:                               |
| Hp/Lp/Op Liquid receiver Liquid line filter drier Sight Glass Control panel         | / / / / # // Electromotor: 15 kW at 1460 RPM // Pully EM: 200 mm / Pully compr.:        |
| Hp/Lp/Op Liquid receiver Liquid line filter drier Sight Glass Control panel Remarks | / / / / # // Electromotor: 15 kW at 1460 RPM // Pully EM: 200 mm / Pully compr.: 220 mm |

#### **Used Bitzer 4H.2**

Used Bitzer 4H.2 freon compressor, complete with unloaded start, pressure safety switches, pressure gauges, liquid receiver, liquid line filter drier, sight glass and control panel. This unit has a cooling capacity of 54,8 kW at  $0^{\circ}\text{C}/+40^{\circ}\text{C}$ .